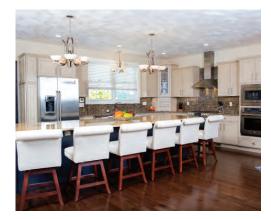

# **KITCHEN AND BATH DESIGN STUDIOS**

The Kitchen and Bath Design Studio inside 84 Lumber is your single source for a full spectrum of kitchen and bath design services. Work with us to design and build your dream kitchen or bath, tour our showrooms for inspiration for your next kitchen or bath project, or browse our extensive collections of hardware, fixtures and finishes for your kitchen or bath refresh.