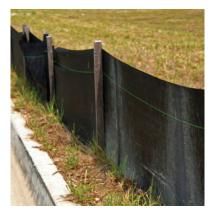

# **EROSION CONTROL SUPPLIES**

84 Lumber offers a product line of soil stabilization and erosion control supplies to assist you with your next construction project. We understand the importance of stabilizing a construction site, preventing erosion and helping to transform disturbed areas back to their natural state. We provide the following supplies:

- Compost Filter Sock
- Silt Fence, Safety Fence

Inlet Filter Protection

Supplier Diversity

- Geotextiles/Separation Fabrics
- Erosion Control Blankets short & long term
- Straw Wattles, Coir Logs