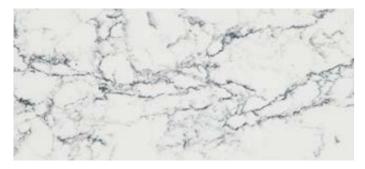

### Supernatural Design

5031 Statuario Maximus

5131 Calacatta Nuvo

5111 Statuario Nuvo

The Supernatural series is a collection of marble-inspired designs that achieve the exquisite appearance of natural stone and showcase intricate veins, bold colors and deep textures.

#### 5031 Statuario Maximus

Features bolder, natural, darker grey veins sweeping across its soft white base color further enriched by delicate, infused background veins.