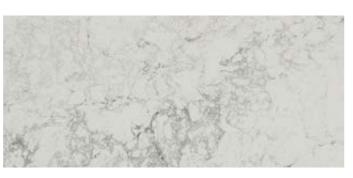

### Supernatural Design

5031 Statuario Maximus

5131 Calacatta Nuvo

5111 Statuario Nuvo

The Supernatural series is a collection of marble-inspired designs that achieve the exquisite appearance of natural stone and showcase intricate veins, bold colors and deep textures.

#### 5131 Calacatta Nuvo

The original Supernatural Ultra design, features classic wide, lighter grey veins.