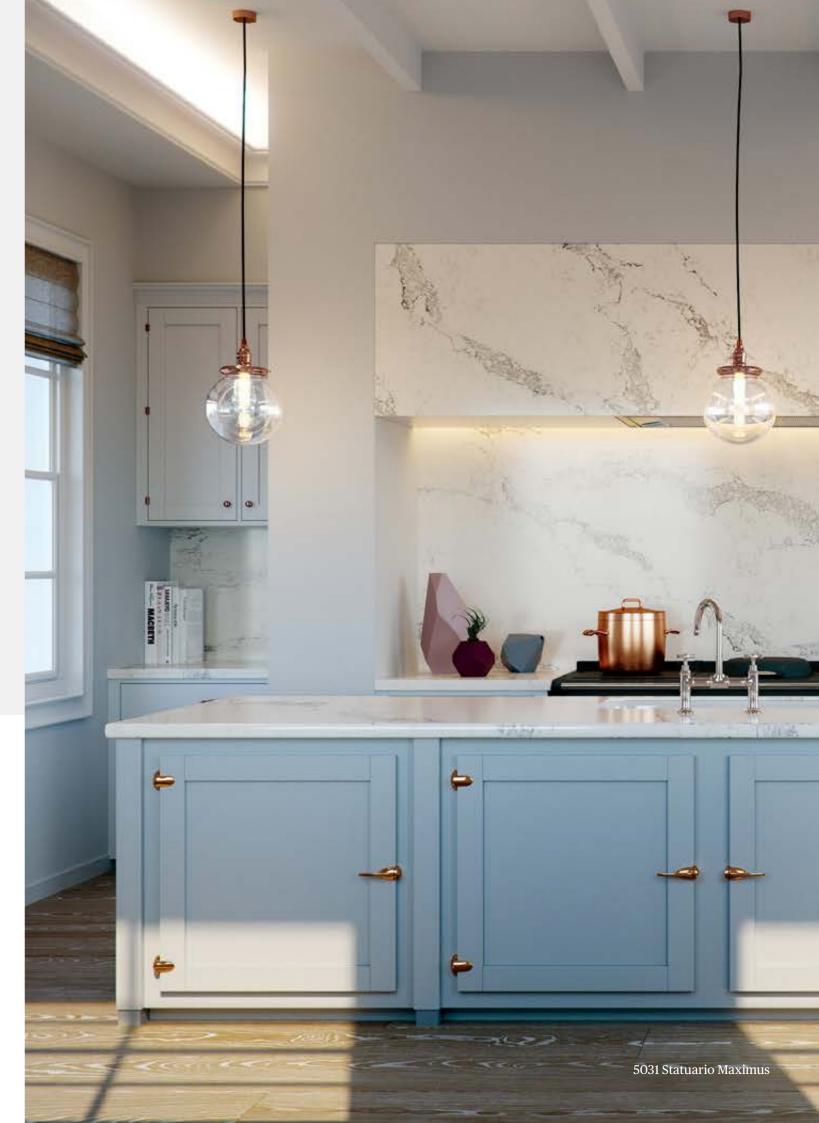

### Supernatural Design

5031 Statuario Maximus

5131 Calacatta Nuvo

5111 Statuario Nuvo

The Supernatural series is a collection of marble-inspired designs that achieve the exquisite appearance of natural stone and showcase intricate veins, bold colors and deep textures.

#### 5031 Statuario Maximus

Features bolder, natural, darker grey veins sweeping across its soft white base color further enriched by delicate, infused background veins.