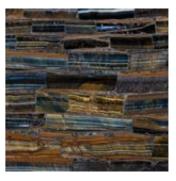

### Supernatural Design

5031 Statuario Maximus

5131 Calacatta Nuvo

5111 Statuario Nuvo

The Supernatural series is a collection of marble-inspired designs that achieve the exquisite appearance of natural stone and showcase intricate veins, bold colors and deep textures.

#### 5031 Statuario Maximus

Features bolder, natural, darker grey veins sweeping across its soft white base color further enriched by delicate, infused background veins.