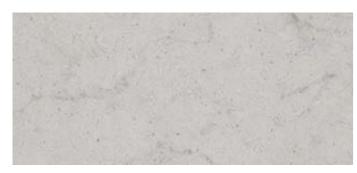

### The Concrete Series

Caesarstone's range of concrete designs offer a modern, industrial look with all the benefits of quartz. The newest addition, Rugged Concrete, brings texture to the forefront and adds further depth to the series.

#### 4033 Rugged Concrete

Texture accentuates unique gradients of grey camouflaged by billows of white, expressing a chic, urban presence.