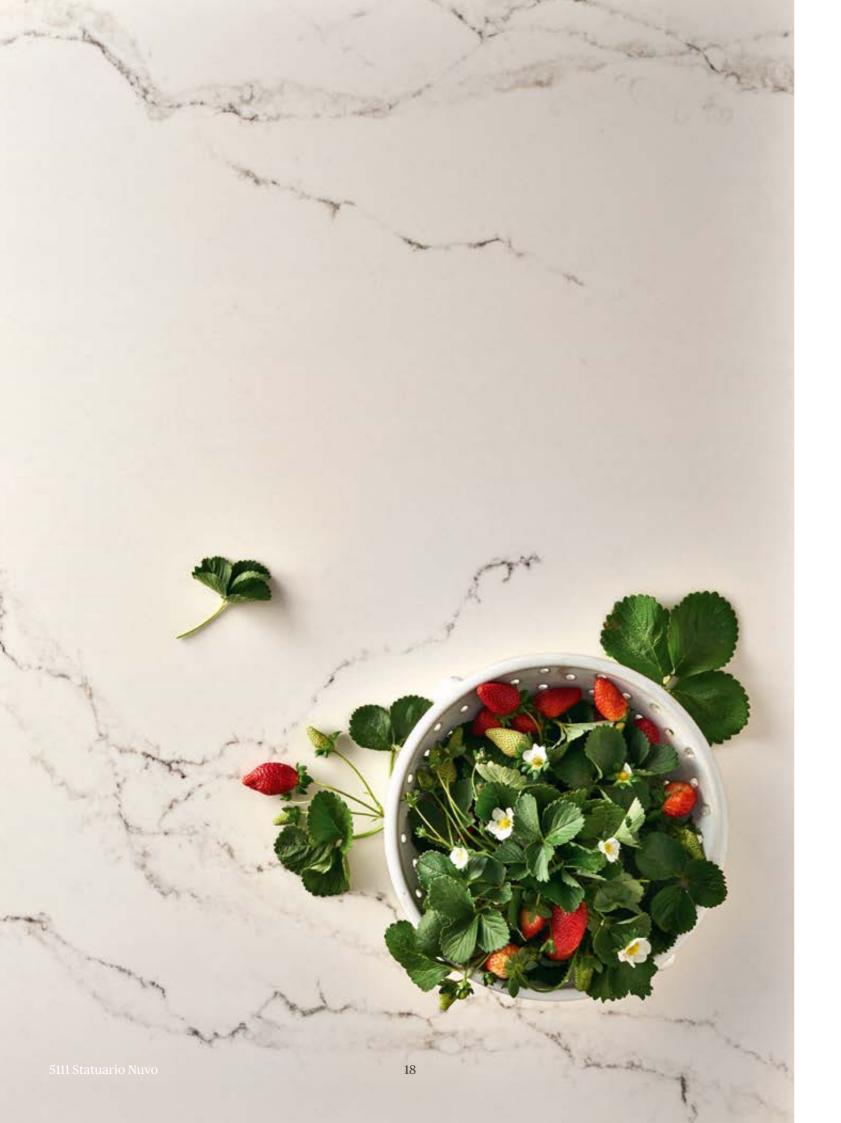

#### 5111 Statuario Nuvo

Incorporates delicate finer grey/brown veins, perfect for a subtler overall look.