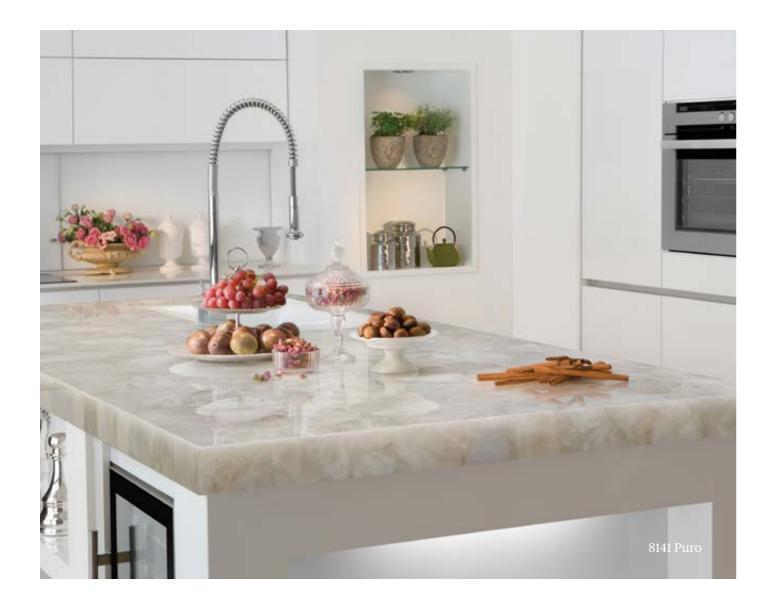

#### **Concetto Collection**

The Concetto collection is the premier choice in superior luxury surfaces. Available in 10 exquisite colors, this handcrafted collection beautifully incorporates the highest quality semi-precious stones from around the globe.

Individually cut and bound semi-precious stones undergo an innovative process that enhances their brilliance to create vivid and opulent surfaces. For an even greater impact, use backlighting to enhance the natural translucency and create a truly inspirational atmosphere.

Concetto will enhance the design of any luxurious interior.

8141 Puro

8141 Puro - Back Lit

8311 Nebbia

8311 Nebbia - Back Lit

8551 Viola

8540 Indigo

8551 Viola - Back Lit