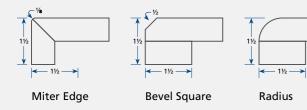

### **Edge Profiles**

Your surface is not complete without an edge profile to complement your slab selection and space. With Caesarstone, selecting the best fit is easy. The unique properties and durability of Caesarstone quartz surfaces allow for a wide range of edge-profile design options.

Many edge profiles are possible, from a standard edge to laminated or mitered edges which create the appearance of a thicker slab. All edge details should have a minimum 1/8" radius on any profile, for both top and bottom edges. For high-traffic areas, 1/4" minimum radius is suggested.