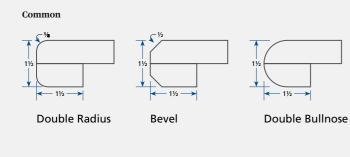

### **Edge Profiles**

Your surface is not complete without an edge profile to complement your slab selection and space. With Caesarstone, selecting the best fit is easy. The unique properties and durability of Caesarstone quartz surfaces allow for a wide range of edge-profile design options.

Many edge profiles are possible, from a standard edge to laminated or mitered edges which create the appearance of a thicker slab. All edge details should have a minimum 1/8" radius on any profile, for both top and bottom edges. For high-traffic areas, 1/4" minimum radius is suggested.