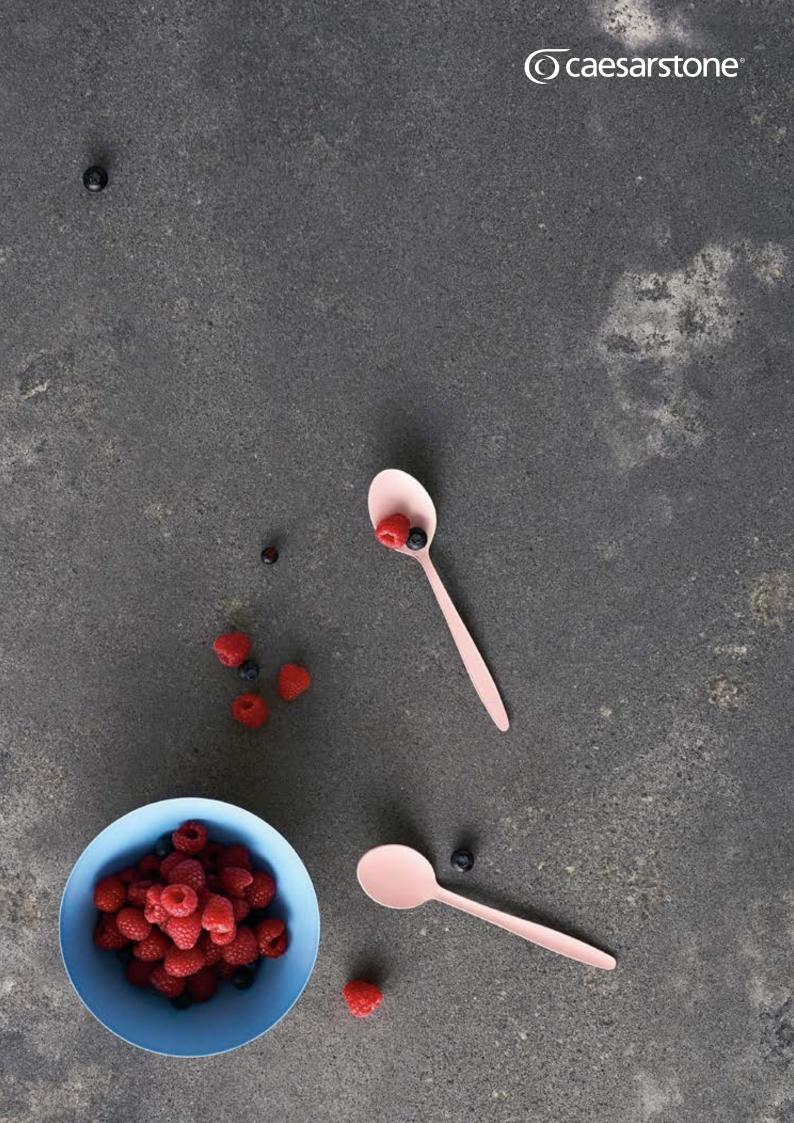

4033 Rugged Concrete NEW

5220 Dreamy Marfil + Honed

2230 Linen

5104 Tuscan Dawn

4330 Ginger

4360 Wild Rice

5212 Taj Royale

5134 Urban Safari

#### 4033 Rugged Concrete

Texture accentuates unique gradients of grey camouflaged by billows of white, expressing a chic, urban presence.