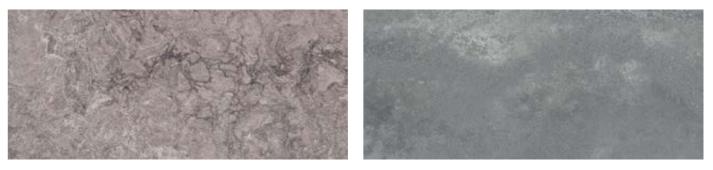

### Supernatural Design

5031 Statuario Maximus

5131 Calacatta Nuvo

5111 Statuario Nuvo

The Supernatural series is a collection of marble-inspired designs that achieve the exquisite appearance of natural stone and showcase intricate veins, bold colors and deep textures.

#### 5131 Calacatta Nuvo

The original Supernatural Ultra design, features classic wide, lighter grey veins.