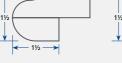

### **Edge Profiles**

Your surface is not complete without an edge profile to complement your slab selection and space. With Caesarstone, selecting the best fit is easy. The unique properties and durability of Caesarstone quartz surfaces allow for a wide range of edge-profile design options.

Many edge profiles are possible, from a standard edge to laminated or mitered edges which create the appearance of a thicker slab. All edge details should have a minimum 1/8" radius on any profile, for both top and bottom edges. For high-traffic areas, 1/4" minimum radius is suggested.