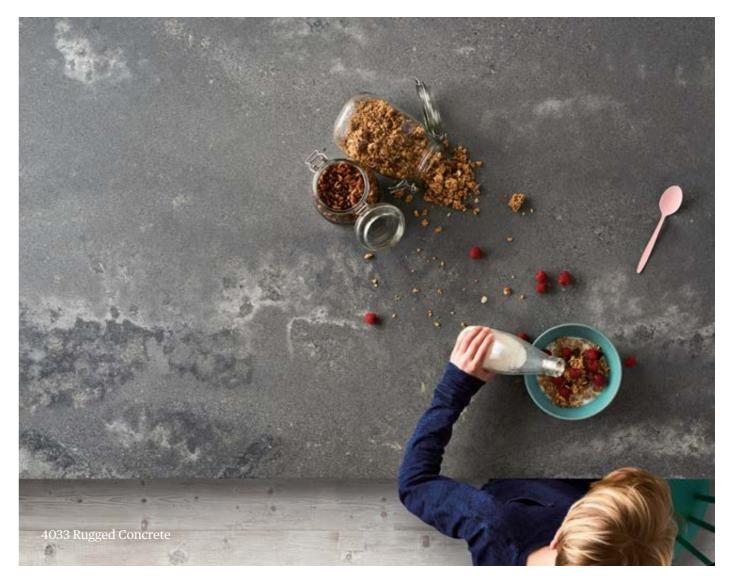

4033 Rugged Concrete NEW

5220 Dreamy Marfil + Honed

2230 Linen

5104 Tuscan Dawn

4330 Ginger

4360 Wild Rice

5212 Taj Royale

5134 Urban Safari

#### 4033 Rugged Concrete

Texture accentuates unique gradients of grey camouflaged by billows of white, expressing a chic, urban presence.