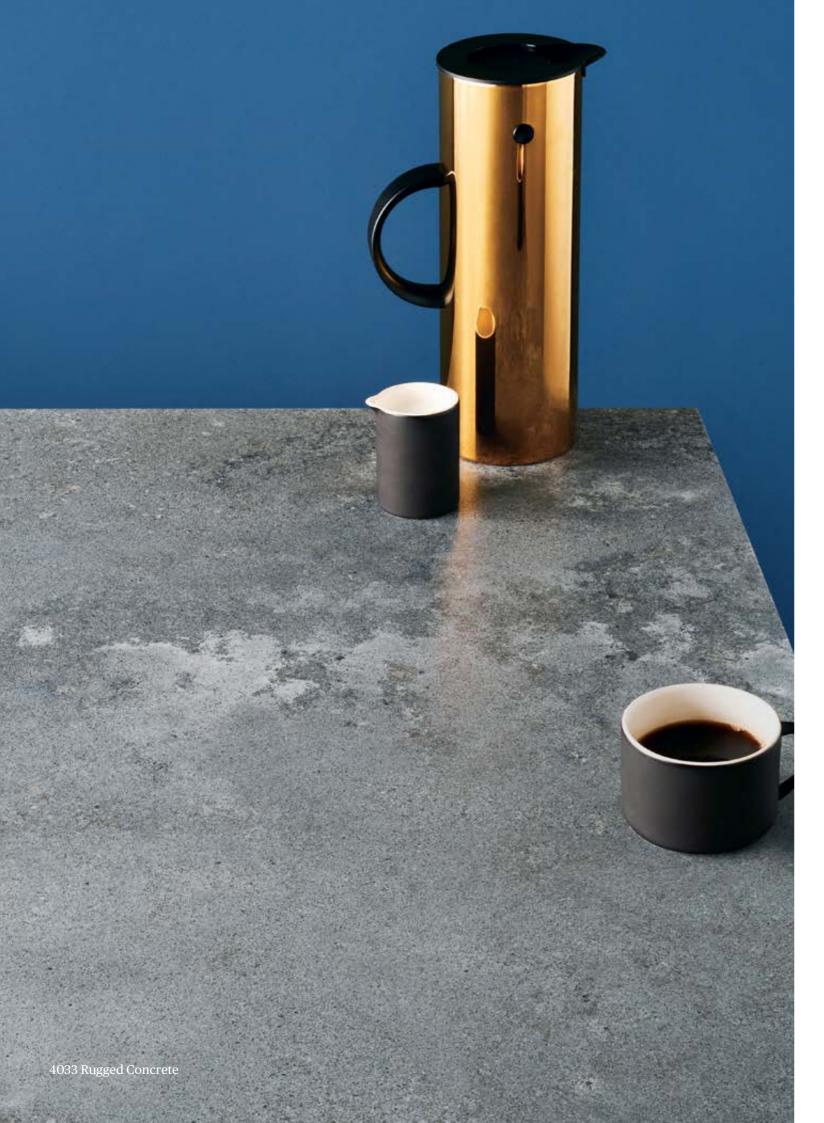

4033 Rugged Concrete NEW

5220 Dreamy Marfil + Honed

2230 Linen

5104 Tuscan Dawn

4330 Ginger

4360 Wild Rice

5212 Taj Royale

5134 Urban Safari

#### 4033 Rugged Concrete

Texture accentuates unique gradients of grey camouflaged by billows of white, expressing a chic, urban presence.