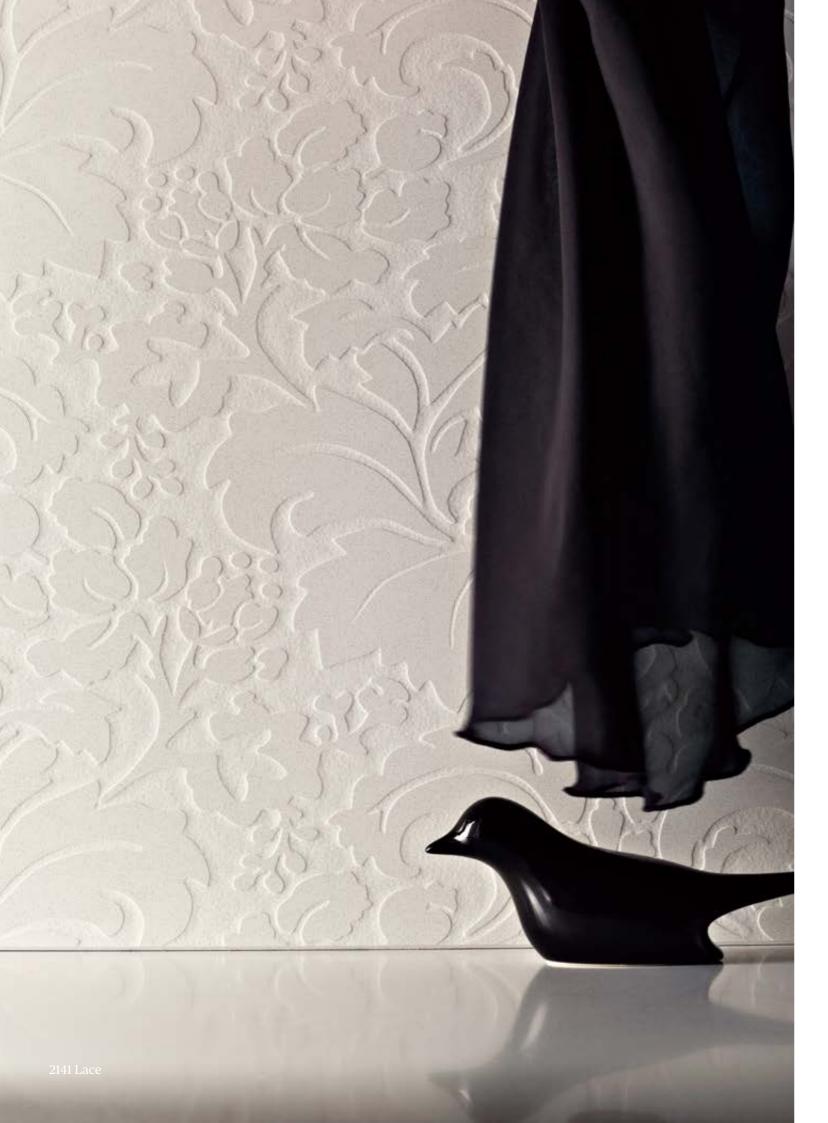

### **Motivo Collection**

The Motivo collection offers captivating textured surfaces developed using a patented manufacturing process to create a special embossed effect, adding a patterned texture and a genuine statement to your design.

Patterns in Crocodile, Lace, Braids, and Stripes are available in white, beige, dark grey, or black. These stunning designs are perfect for creating looks that range from fresh to traditional, urban to exotic - the choice is yours.

#### 2003B Braids

3100L Lace

2141C Crocodile

The Semi-Precious Stones Collection