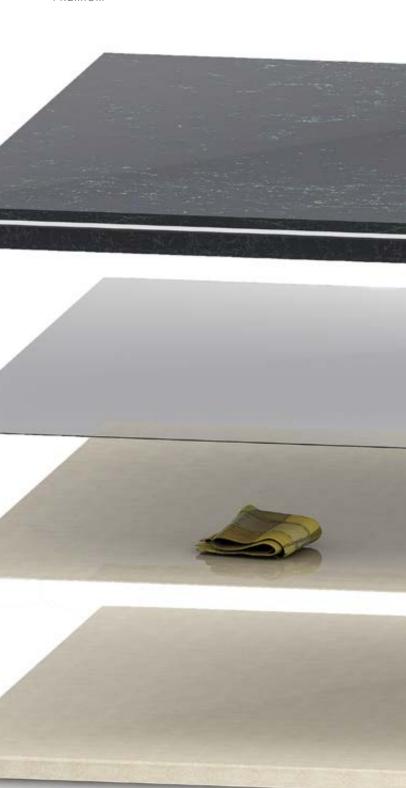

7141 Quartz Reflections

Shade and graining of actual product may vary from printed sample.

#### 6141 Ocean Foam

4600 Organic White

4001 Fresh Concrete

4141 Misty Carrera + Honed

2030 Haze

5141 Frosty Carrina + Honed

5111 Statuario Nuvo + Honed

5143 White Attica NEW