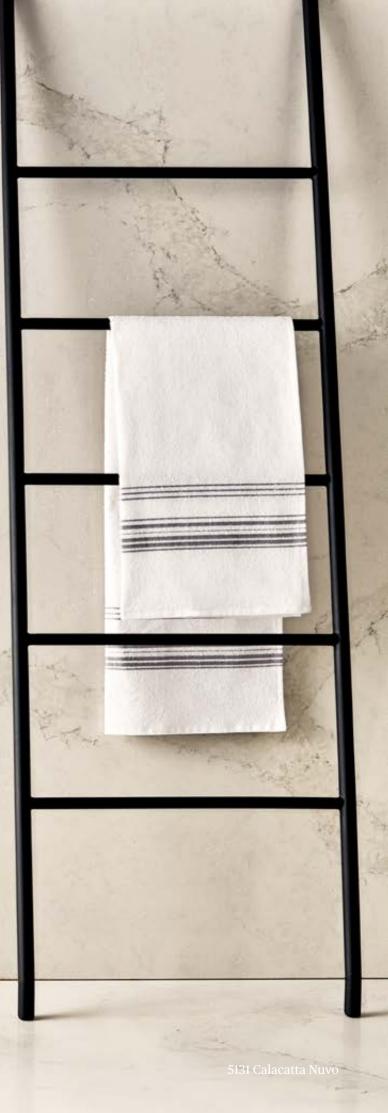

#### 5131 Calacatta Nuvo

The original Supernatural Ultra design, features classic wide, lighter grey veins.