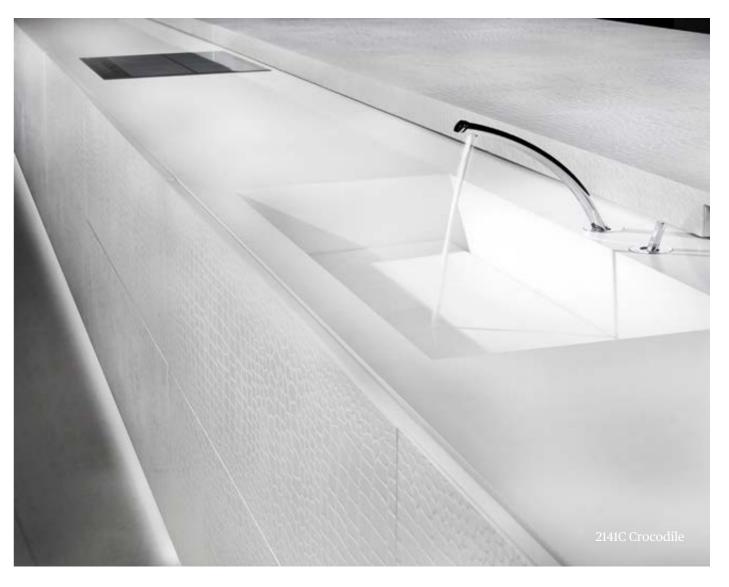

### **Motivo Collection**

The Motivo collection offers captivating textured surfaces developed using a patented manufacturing process to create a special embossed effect, adding a patterned texture and a genuine statement to your design.

Patterns in Crocodile, Lace, Braids, and Stripes are available in white, beige, dark grey, or black. These stunning designs are perfect for creating looks that range from fresh to traditional, urban to exotic - the choice is yours.

#### 2003B Braids

3100L Lace

2141C Crocodile

The Semi-Precious Stones Collection