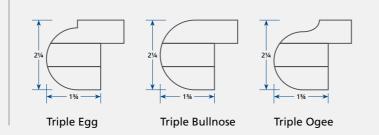

itered edges which create the appearance of a thicker slab. All edge details should have a minimum 1/8" radius on any profile, for both top and bottom edges. For high-traffic areas, 1/4" minimum radius is suggested.

### **Caesarstone Slab ID**

The underside of every Caesarstone slab is uniquely stamped with identification information establishing authenticity.

### **Wall Applications**

Caesarstone has specially selected a range of colors and designs in 13mm thickness for wall applications.

Because Caesarstone quartz surfaces are nonporous and mold and mildew resistant, they are ideal for kitchen back-splashes and bathroom wall panels. Large slab sizes provide a sleek and modern aesthetic, minimizing joints and maintenance.

### Edges







Ornate



Ogee Bullnose Ogee Square Step











5100 Vanilla Noir



#### Introducing Transform by Caesarstone

## Breathe new life into your space

Caesarstone combines beauty with outstanding performance, allowing you to bring your design imagination to life. With Transform by Caesarstone, you can enhance your home with the elegance and style of long-lasting Caesarstone... in just hours.

Transform by Caesarstone is a cutting-edge, 13mm custom quartz overlay that is professionally applied on top of your existing countertops, giving you a luxurious update without the time, tear-out and cost of a full countertop remodel. Blending leading edge technology, color, and design innovation, Transform by Caesarstone brings the most durable, beautiful surfaces to your home in the speed of life.

Visit transformyourkitchen.com to find a T